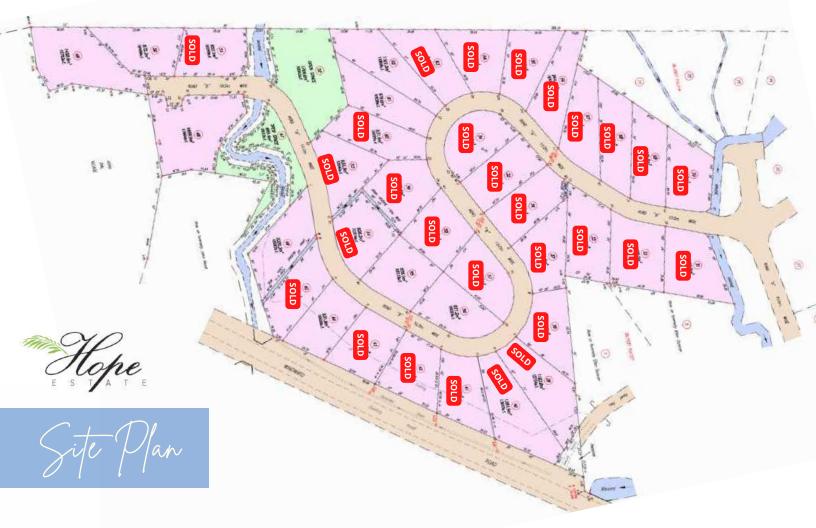

#### EXPLORE ALL YOUR

DREAM HOME POSSIBILITIES

100

### **Available Residential Land Parcels**

ope

| Parcel | Area (Sq.Ft.) | Price Per<br>Sq.Ft. (TTD) | Total Cost<br>(TTD) | Description       |
|--------|---------------|---------------------------|---------------------|-------------------|
| 44     | 10,028        | 120                       | 1,203,000           | Sea View          |
| 46     | 10,982        | 90                        | 988,000             | Partial Sea View  |
| 48     | 17,964        | 55                        | 988,000             | Sea View          |
| 49     | 15,703        | 75                        | 1,178,000           | Sea View          |
| 50     | 10,466        | 92                        | 963,000             | Nature, Hill View |
| 55     | 10,313        | 110                       | 1,134,000           | Sea View          |
| 56     | 10,023        | 110                       | 1,103,000           | Sea View          |
| 61     | 10,538        | 91                        | 959,000             | Partial Sea View  |
| 62     | 11,856        | 84                        | 996,000             | Partial Sea View  |