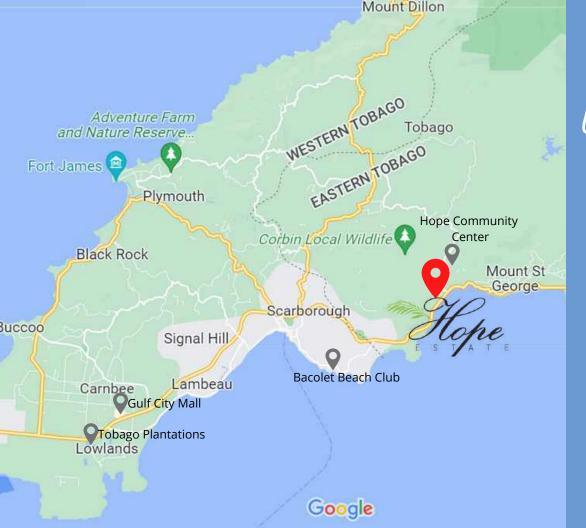

ocation

- 5 Mins from Scarborough
- Close proximity to the health centre, gas station, grocery and more.
- Direct access from Windward Road or Belmont Road.
- Adjoined to Shoppes At Hope; designated to provide residents with easily accessible amenitie